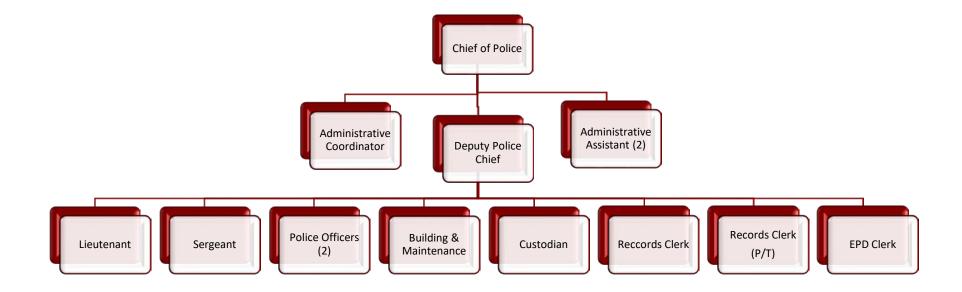

| Part Time Positions:       |                   |                   |                     | 121                                |                                      |
| Records Clerk              | 1                 | 1                 | 1                   | 1                                  | 1                                    |
|                            |                   |                   |                     |                                    |                                      |
|                            |                   |                   |                     |                                    |                                      |

Total Personnel:

15

15

14

14

#### City of College Park, Georgia Police Administration Division Organizational Chart



#### EXHIBIT D City of College Park, Georgia Personnel Request Worksheet Budget Year 2019-20

| Department and<br>Number:                                                                | Police Administration 3200                                                                |                      | Fund                              | : 100                             |                             |
|------------------------------------------------------------------------------------------|-------------------------------------------------------------------------------------------|----------------------|-----------------------------------|-----------------------------------|-----------------------------|
| Number<br>Position<br>Request