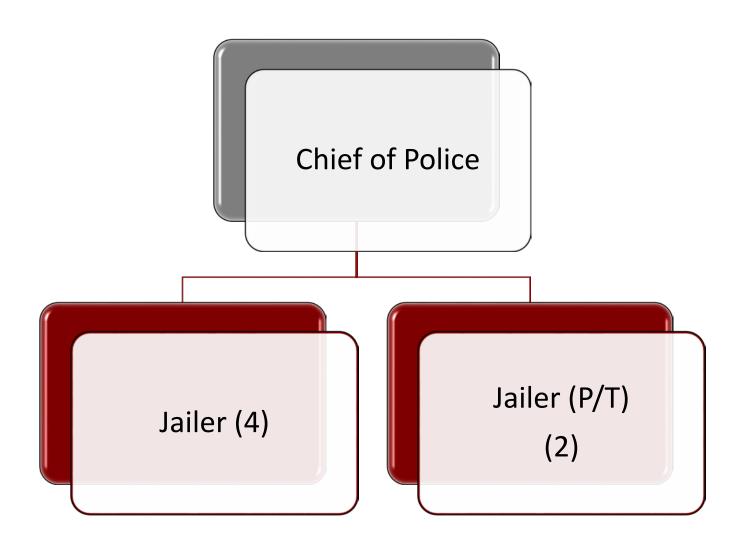

|  |
|                      |                                         |         |         |            | (H)          |  |
| 1 <del></del>        |                                         |         |         |            |              |  |
|                      |                                         |         |         |            |              |  |
|                      |                                         |         |         |            |              |  |
|                      |                                         |         |         |            |              |  |
|                      |                                         |         |         |            |              |  |

(

# City of College Park, Georgia Police Corrections Division Organizational Chart



# EXHIBIT D City of College Park, Georgia Personnel Request Worksheet Budget Year 2019-20

| Number of<br>Positions<br>Requested                                                                                                                                                                                                                                                                                                                                       | Position Title                                                                                                 | Present<br>Number of<br>Positions | Changed<br>Number of<br>Positions | Salary<br>Grade and<br>Step |
|-----------------------------------------------------------------------------------------------------------------------------