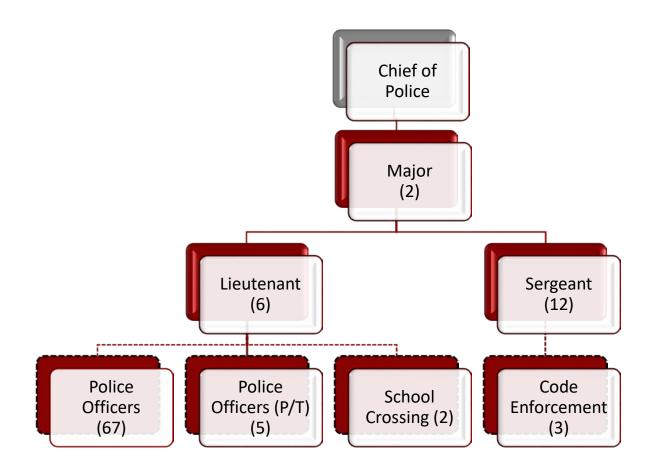

| 9           | 12         | 12           |
| Police Officer          | 68      | 68             | 68          | 67         | 67           |
| Code Enforcement        | 0       | 0              | 3           | 3          | 3            |
| Part Time<br>Positions: |         |                |             |            |              |
| Police Officer          | 2       | 2              | 5           | 5          | 5            |
| School Crossing Guard   | 2       | 2              | 2           | 2          | 2            |
|                         |         |                |             |            |              |
| Total Personnel:        | 95      | 95             | 96          | 97         | 97           |

City of College Park, Georgia Police Patrol Division Organizational Chart



# EXHIBIT D City of College Park, Georgia Personnel Request Worksheet Budget Year 2019-20

| Department and<br>Number:                                                                   | Police Patrol                              | 3223                                                      | Fund: 100                         |                                   |                     |
|---------------------------------------------------------------------------------------------|--------------------------------------------|-----------------------------------------------------------|-----------------------------------|-----------------------------------|---------------------|
| Number o<br>Position<br>Requeste                                                            | S