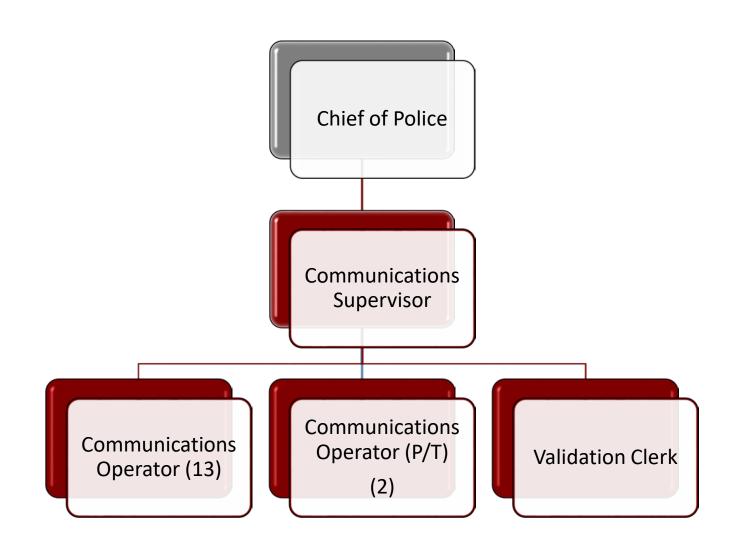

| 1            |
|                      |         |                |                    |            |              |
|                      |         |                |                    |            |              |
| Part Time Positions: |         |                |                    |            |              |
| 911 Dispatcher       | 2       | 2              | 2                  | 2          | 2            |
|                      |         |                |                    |            |              |
|                      |         |                |                    |            |              |
| Total Personnel:     | 17      | 17             | 17                 | 17         | 17           |

City of College Park, Georgia Police E-911 Division Organizational Chart



# EXHIBIT D City of College Park, Georgia Personnel Request Worksheet Budget Year 2019-20

| Number: Police ES                                                                                                                                                                                                           | 911 3800                                                                                                                 | Fund: 100                         |                                   |                             |
|-----------------------------------------------------------------------------------------------------------------------------------------------------------------------------------------------------------------------------|-----------------------------------