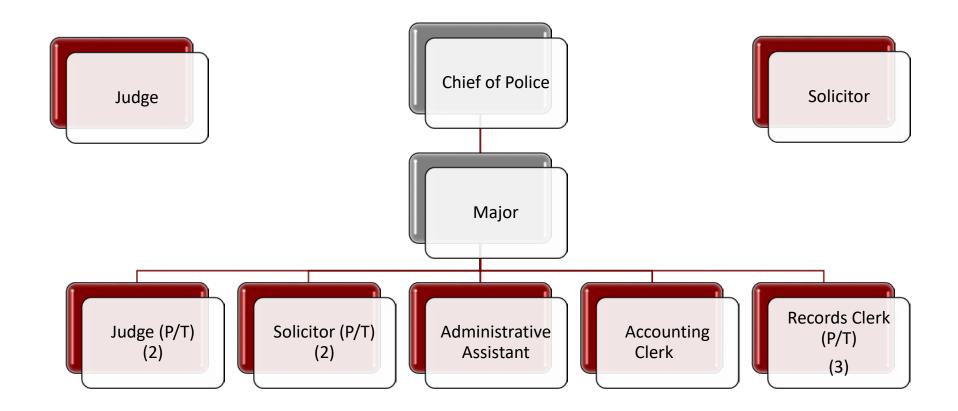

| 1       | 2       | 1                     | 1                       |  |  |  |  |
| Records Clerk           | 3                                           | 3       | 3       | 2                     | 2                       |  |  |  |  |
| Solicitor               | 1                                           | 1       | 1       | 1                     | 1                       |  |  |  |  |
|                         |                                             |         |         |                       |                         |  |  |  |  |
| Total Personnel:        | 10                                          | 10      | 11      | 10                    | 10                      |  |  |  |  |

# City of College Park, Georgia Municipal Court Organizational Chart



# EXHIBIT D City of College Park, Georgia Personnel Request Worksheet Budget Year 2019-20

| Department and<br>Number:                                                                  | Municipal Court                           | 2560                                                                                 | Fund                              |                                   |                             |
|--------------------------------------------------------------------------------------------|-------------------------------------------|--------------------------------------------------------------------------------------|-----------------------------------|-----------------------------------|-----------------------------|
| Number o<br>Positions