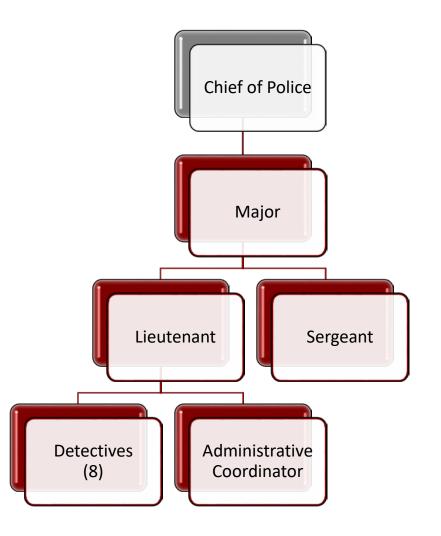

| 1       | 1       | 1          | 1            |  |
| Sergeant          | 1                                                 | 1       | 1       | 1          | 1            |  |
| Detective         | 8                                                 | 8       | 8       | 8          | 8            |  |
| Admin Coordinator | 1                                                 | 1       | 1       | 1          | 1            |  |
|                   |                                                   |         |         |            |              |  |
| Total Personnel:  | 12                                                | 12      | 12      | 12         | 12           |  |

(

## City of College Park, Georgia Police Investigations Division Organizational Chart



# EXHIBIT D City of College Park, Georgia Personnel Request Worksheet Budget Year 2019-20

|