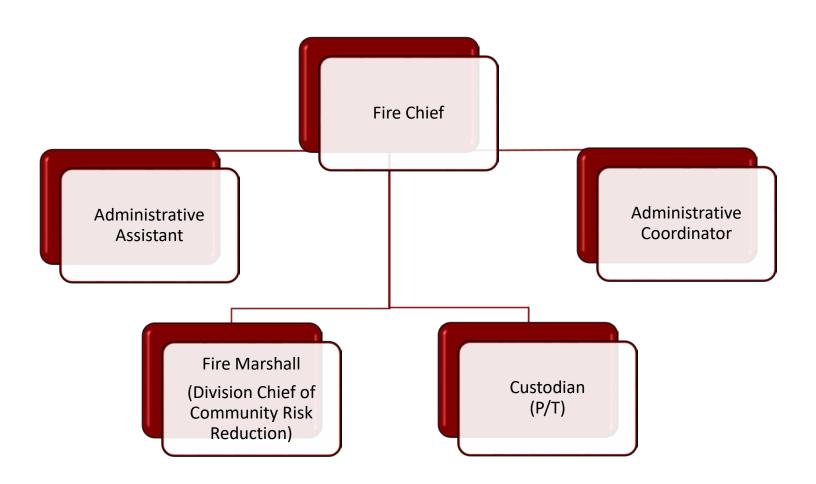

| 0                   | 0          | 0            |
| Part Time Positions:        |         |                 |                     |            |              |
| Records Clerk               | 1       | 1               | 0                   | 0          | 0            |
| Custodian                   | 1       | 1               | 1                   | 1          | 1            |
|                             |         |                 |                     |            |              |
| Seasonal Positions:         |         |                 |                     |            |              |
| Total Personnel:            | 5       | 5               | 5                   | 5          | 5            |

## City of College Park, Georgia Fire Administration Division Organizational Chart



EXHIBIT D
City of College Park, Georgia
Personnel Request Worksheet
Budget Year 2019- 20

| Number:                                                                         | Fire Administration - 3500                                                                             |                                   | Fund: 100                         |                             |
|---------------------------------------------------------------------------------|--------------------------------------------------------------------------------------------------------|-----------------------------------|-----------------------------------|-----------------------------|
| Number of Positions Requester                                                   |