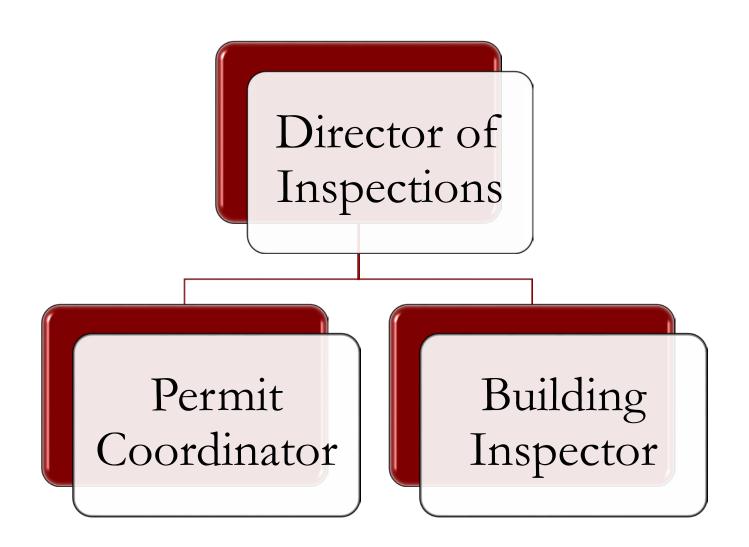

|                         |
|                             |         |         |         |                       |                         |
| w.                          |         |         |         |                       |                         |
| Seasonal                    |         |         |         |                       |                         |
| Positions:                  |         |         |         |                       |                         |
|                             |         |         |         |                       |                         |
| Total Personnel:            | 5       | 5       | 3       | 5                     | 3                       |

# City of College Park, Georgia Inspections Department Organizational Chart



### EXHIBIT D

City of College Park, Georgia Personnel Request Worksheet Budget Year 2019-20

Department and

Number: Inspections -7200 Fund: 100 Number of Present Changed Salary Positions Number of Grade and 1 Number of **Positions** Requested Position Title **Positions** Step Additional Positions - Full Time Additional Positions - Part Time New - Building/Premise Inspector From: Justification (including assignment and responsibilities of position requested) See attached Wages Regular \$38,000 Overtime Medicare (1.45%) FICA (6.2%) part- time only Total (5210 Proposed New Personnel - Personnel Services) Fringe Benefits Group Life and AD & D \$350 per year Health Insurance \$7,800 per position per year Pensions (18%)\* Uniforms Total (5211 Proposed New Personnel - Benefits) Training and E