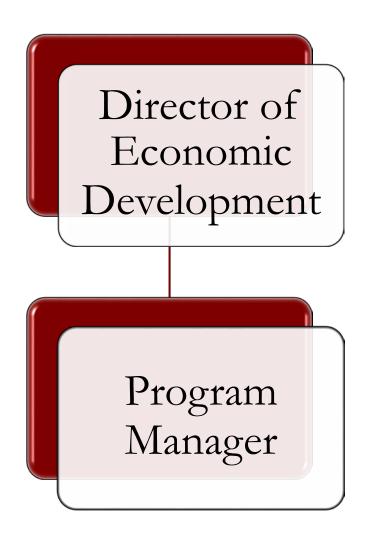

nsactions    | 51            | \$55,819.91  |

### **EXHIBIT C – PERSONNEL**

City of College Park, Georgia Budget Year 2019-20

Fund: 100 Department and Number: Economic Development 7520

|                 | 2016-17 | 2017-18 | 2018-19 | 2019-20    | 2019-20      |
|-----------------|---------|---------|---------|------------|--------------|
| Full Time       |         |         |         | Department | City Manager |
| Positions:      | Actual  | Actual  | Current | Requested  | Recommend    |
| Director        | 1       | 1       | 1       | 1          | 1            |
| Program Manager | 1       | 1       | 1       | 1          | 1            |

Part Time

**Positions:** 

Total Personnel: 2 2 2 2 2

# City of College Park, Georgia Economic Development Department Organizational Chart



EXHIBIT D
City of College Park, Georgia
Personnel Request Worksheet
Budget Year 2019-20

| Department and<br>Number:                        | Economic Development 7520