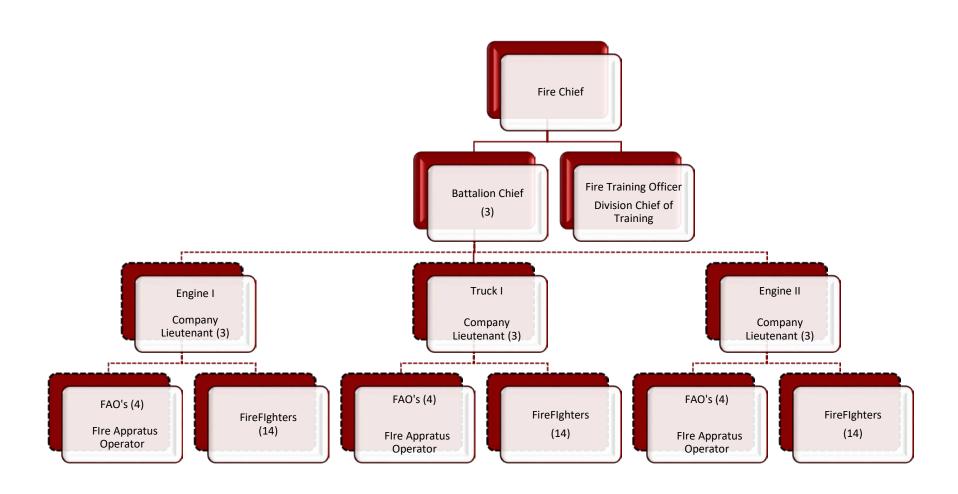

|            |              |
| Positions:       | 0       | 0              | 0                  | 0          | 0            |
|                  |         |                |                    |            |              |
| Seasonal         |         |                |                    | K2         |              |
| Positions:       | 0       | 0              | 0                  | 0          | 0            |
|                  |         |                |                    |            |              |
|                  | 300     | XCC            | 1250               | 929        |              |
| Total Personnel: | 67      | 67             | 67                 | 67         | 67           |

## City of College Park, Georgia Fire Suppression Division Organizational Chart



EXHIBIT D
City of College Park, Georgia
Personnel Request Worksheet
Budget Year 2019- 20

Department and Number:

Fire Suppression- 3520

Total

Fund: 100

| Number of<br>Positions<br>Requested                                         | Position Title