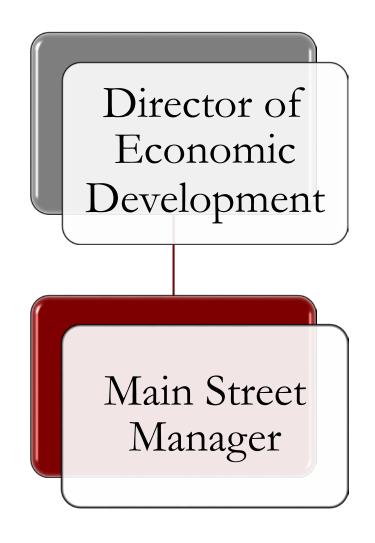

|                   |                              |                                |  |
|                         |                   |                   |                   |                              |                                |  |
| NA                      |                   |                   |                   |                              |                                |  |
| Total Personnel:        | 0                 | 0                 | . 1               | 1                            | 1                              |  |
|                         |                   |                   |                   |                              |                                |  |

# City of College Park, Georgia Main Street Development Division Organizational Chart



EXHIBIT D
City of College Park, Georgia
Personnel Request Worksheet
Budget Year 2019-20

Department and Number:

Main Street Development 7340

Fund: 100

| Number of<br>Positions<br>Requested                                            | Position Title                                                                     | Present<br>Number of<br>Positions | Changed<br>Number of<br>Positions