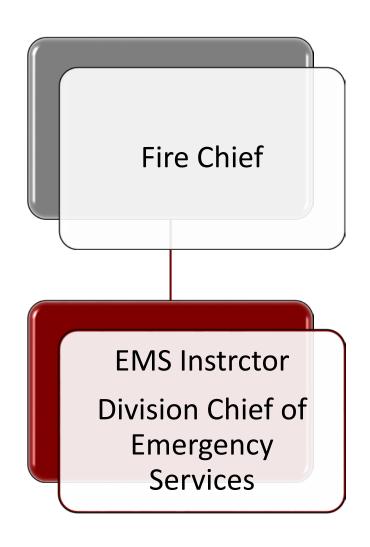

|                                                |         |         |         |            |              |  |  |  |
| Seasonal                                       |         |         |         |            |              |  |  |  |
| Positions:                                     | 0       | 0       | 0       | 0          | 0            |  |  |  |
|                                                |         |         |         |            |              |  |  |  |
| maral Danas and                                |         |         |         |            |              |  |  |  |
| Total Personnel:                               | 1       | 1       | 1       | 1          | 1            |  |  |  |

# City of College Park, Georgia Emergency Medical Services Division Organizational Chart



EXHIBIT D

City of College Park, Georgia
Personnel Request Worksheet
Budget Year 2019- 20

Total

| Department and<br>Number:                      | Fire EMS - 3560